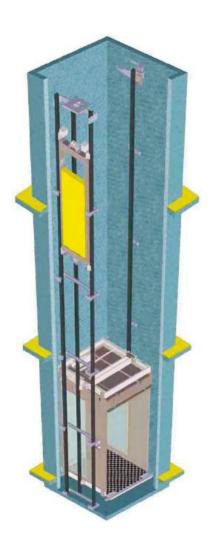

# Car structure and parallel track features

Different from the previous steel belt villa ladders, the backpack (steel belt) villa elevator installs the car guide rail behind the car, which reduces the space for installing the car guide rail bracket, creating a small parallel track and a large space, and reducing the requirements for the building structure.