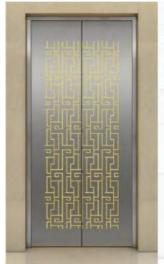

# Landing door -----

HD2201

Hairline, etching, recessed gold Note: This pattern can also be processed into concave gold titanium gold, rose gold, champagne gold or black titanium

HD2202

Hairline, etching, recessed gold Note: This pattern can also be processed into concave gold titanium gold, rose gold, champagne gold or black titanium