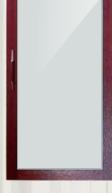

# **CAR2213**

We reserve the right to change product design and description at any time

#### > Technical parameters

- > Ceiling: Mirror stainless steel + LED lighting
- Back wall: Mirror stainless steel, mirror etched stainless steel
- > Side wall: Mirror etched stainless steel
- > Front wall: Mirror stainless steel
- > Car door: Hairline stainless steel
- Handrail: FS-10 aluminum alloy (+ operation box)
- > Floor: FB-2213 PVC floor (optional)