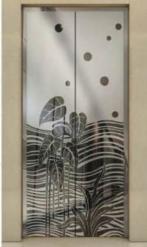

# Landing door ----

HD2209

Mirror, etching, titanium Note: This pattern can also be processed into concave gold titanium gold, rose gold, champagne gold or black titanium

HD2210

Mirror, etching, titanium
Note: This pattern can also be processed into
concave gold titanium gold, rose gold,
champagne gold or black titanium

HD2211

Mirror, disorderly grain, etching, titanium Note: This pattern can also be processed into concave gold titanium gold, rose gold, champagne gold or black titanium

HD2212

Mirror, sandblasting, titanium Note: This pattern can also be processed into concave gold titanium gold, rose gold, champagne gold or black titanium

HD2213

Hairline, etching, titanium Note: This pattern can also be processed into concave gold titanium gold, rose gold, champagne gold or black titanium

HD2214

Mirror, etching, titanium Note: This pattern can also be processed into concave gold titanium gold, rose gold, champagne gold or black titanium

HD2215

Mirror, etching, titanium Note: This pattern can also be processed into concave gold titanium gold, rose gold, champagne gold or black titanium

HD2216

Mirror, etching, titanium Note: This pattern can also be processed into concave gold titanium gold, rose gold, champagne gold or black titanium