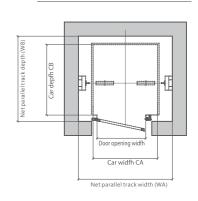

# Villa elevator Layout

#### Single door layout plan(Sliding Door)

Single door layout plan(No Counterweiht Sliding Door)

90 Degrees opening layout plan (No Counterweight Sliding Door )

# Villa elevator Layout

Parallel track diagram

# 41714 Outer width of parallel track