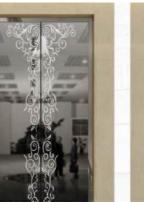

# Villa elevator

**CAR2326** 

# We reserve the right to change product design and description at any time

#### > Technical parameters

| > Ceiling: Rose gold mirror + downlight         | > Car door: Rose gold hairline stainless steel     |
|-------------------------------------------------|----------------------------------------------------|
| > Back wall: Rose gold etched mirror            | > Floor: FB-2310 PVC floor (optional)              |
| > Side wall: Rose gold hairline stainless steel | > Handrail: FS-10 aluminum alloy (+ operation box) |
| Front wall. Rose gold hairline stainless steel  |                                                    |