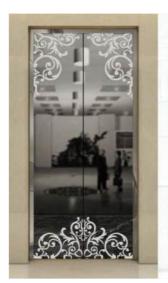

# Landing door -----

HD2201

Hairline, etching, recessed gold Note: This pattern can also be processed into concave gold titanium gold, rose gold, champagne gold or black titanium

HD2202

Hairline, etching, recessed gold Note: This pattern can also be processed into concave gold titanium gold, rose gold, champagne gold or black titanium

HD2203

Hairline, etching, recessed gold Note: This pattern can also be processed into concave gold titanium gold, rose gold, champagne gold or black titanium

HD2204

Hairline, etching, recessed gold Note: This pattern can also be processed into concave gold titanium gold, rose gold, champagne gold or black titanium

HD2205

Mirror, hairline, etching, champagne gold Note: This pattern can also be processed into concave gold titanium gold, rose gold, champagne gold or black titanium

HD2206

Mirror, sandblasting, etching, champagnegold Note: This pattern can also be processed into concave gold titanium gold, rose gold, champagne gold or black titanium

HD2207

Mirror, hairline, etching, champagne gold Note: This pattern can also be processed into concave gold titanium gold, rose gold, champagne gold or black titanium

HD2208

Mirror, sandblasting, champagne gold Note: This pattern can also be processed into concave gold titanium gold, rose gold, champagne gold or black titanium