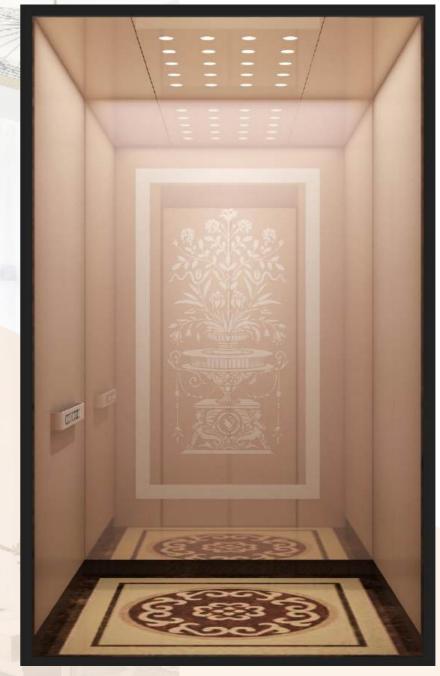

# **CAR2213**

We reserve the right to change product design and description at any time

#### > Technical parameters

- > Ceiling: Mirror stainless steel + LED lighting
- Back wall: Mirror stainless steel, mirror etched stainless steel
- > Side wall: Mirror etched stainless steel
- > Front wall: Mirror stainless steel
- > Car door: Hairline stainless steel
- Handrail: FS-10 aluminum alloy (+ operation box)
- > Floor: FB-2213 PVC floor (optional)