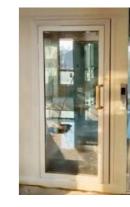

**CAR2325** 

We reserve the right to change product design and description at any time

#### Technical parameters

| > Ceiling: Rose gold mirror + LED                                                                                    | > Car door: Rose gold hairline stainless steel    |
|----------------------------------------------------------------------------------------------------------------------|---------------------------------------------------|
| <ul> <li>Back wall: Rose gold hairline etched stainless steel</li> <li>+ rose gold mirror stainless steel</li> </ul> | Floor: FB-2325 PVC floor (optional)               |
| > Side wall: Rose gold mirror stainless steel                                                                        | > Handrail: FS-10 aluminum alloy (+ operation box |
| Front wall. Rose gold mirror stainless steel                                                                         |                                                   |