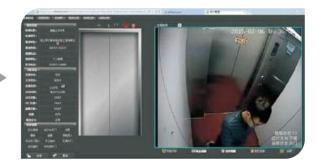

# (iii) About failure

- Real-time monitoring, remote repair.
- Notify the maintenance department and property management as soon as possible when the failure occurs.
- The car can be electrically connected to the outside world.

# (1) About failure rescue communication

The car is equipped with one-button call function, when the elevator fails and the person can't contact with the outside due to no signal of the mobile phone, he can get contact with the outside directly through this button.