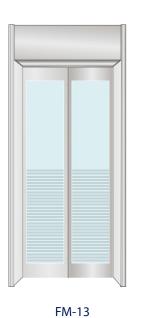

# Landing door ····

**AFDT**°

FM-2201 Mirror Etched Stainless Steel

FM-2212 Mirror Etched Stainless Steel

FM-2002-6(A) Mirror Etched Stainless Steel

FM-2203

FM-2208

Mirror Etched Stainless Steel

FM-2205

Mirror Etched Stainless Steel

FM-2206

Mirror Etched Stainless Steel

FM-2207

Mirror Etched Stainless Steel