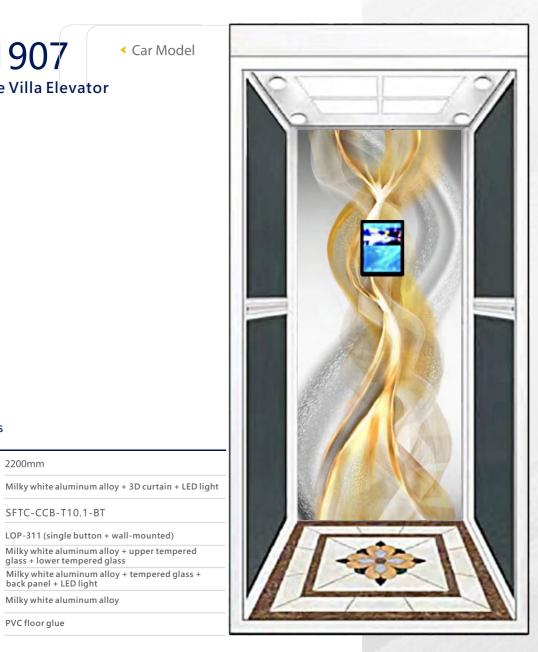

# Villa Elevator

**CAR1907** 

< Car Model

Backpack Type Villa Elevator

2200mm

SFTC-CCB-T10.1-BT

Milky white aluminum alloy

PVC floor glue

LOP-311 (single button + wall-mounted) Milky white aluminum alloy + upper tempered glass + lower tempered glass

Milky white aluminum alloy + tempered glass + back panel + LED light

Technical Parameters

> Car height : Ceiling:

Call box:

> Side wall :

Back wall :

> Front wall :

> Floor:

Operating panel:

We reserve the right to change product design and description at any time