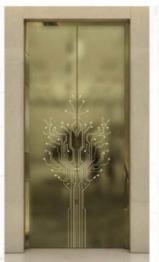

# Landing door -----

HD2201

Hairline, etching, recessed gold Note: This pattern can also be processed into concave gold titanium gold, rose gold, champagne gold or black titanium

HD2202

Hairline, etching, recessed gold Note: This pattern can also be processed into concave gold titanium gold, rose gold, champagne gold or black titanium

HD2203

Hairline, etching, recessed gold Note: This pattern can also be processed into concave gold titanium gold, rose gold, champagne gold or black titanium

HD2204

Hairline, etching, recessed gold Note: This pattern can also be processed into concave gold titanium gold, rose gold, champagne gold or black titanium

HD2205

Mirror, hairline, etching, champagne gold Note: This pattern can also be processed into concave gold titanium gold, rose gold, champagne gold or black titanium

HD2206

Mirror, sandblasting, etching, champagnegold Note: This pattern can also be processed into concave gold titanium gold, rose gold, champagne gold or black titanium

HD2207

Mirror, hairline, etching, champagne gold Note: This pattern can also be processed into concave gold titanium gold, rose gold, champagne gold or black titanium

HD2208

Mirror, sandblasting, champagne gold Note: This pattern can also be processed into concave gold titanium gold, rose gold, champagne gold or black titanium

# Landing door ----

HD2209

Mirror, etching, titanium Note: This pattern can also be processed into concave gold titanium gold, rose gold, champagne gold or black titanium

HD2210

Mirror, etching, titanium
Note: This pattern can also be processed into
concave gold titanium gold, rose gold,
champagne gold or black titanium

HD2211

Mirror, disorderly grain, etching, titanium Note: This pattern can also be processed into concave gold titanium gold, rose gold, champagne gold or black titanium

HD2212

Mirror, sandblasting, titanium Note: This pattern can also be processed into concave gold titanium gold, rose gold, champagne gold or black titanium

HD2213

Hairline, etching, titanium Note: This pattern can also be processed into concave gold titanium gold, rose gold, champagne gold or black titanium

HD2214

Mirror, etching, titanium Note: This pattern can also be processed into concave gold titanium gold, rose gold, champagne gold or black titanium

HD2215

Mirror, etching, titanium Note: This pattern can also be processed into concave gold titanium gold, rose gold, champagne gold or black titanium

HD2216

Mirror, etching, titanium Note: This pattern can also be processed into concave gold titanium gold, rose gold, champagne gold or black titanium

# Landing door -----

HD2217

Mirror, etching, rose gold Note: This pattern can also be processed into concave gold titanium gold, rose gold, champagne gold or black titanium

HD2218 Mirror, etching, rose gold Note: This pattern can also be processed into concave gold titanium gold, rose gold, champagne gold or black titanium

HD2219

Mirror, etching, rose gold Note: This pattern can also be processed into concave gold titanium gold, rose gold, champagne gold or black titanium

HD2220

Mirror, etching, rose gold Note: This pattern can also be processed into concave gold titanium gold, rose gold, champagne gold or black titanium

HD2221

Mirror, etching
Note: This pattern can also be processed into
concave gold titanium gold, rose gold,
champagne gold or black titanium

HD2222

Mirror, sandblasting
Note: This pattern can also be processed into
concave gold titanium gold, rose gold,
champagne gold or black titanium

HD2223

Note: This pattern can also be processed into concave gold titanium gold, rose gold, champagne gold or black titanium

HD2224

Mirror, hairline Note: This pattern can also be processed into concave gold titanium gold, rose gold, champagne gold or black titanium

# Landing door ----

HD2225

HD2226

Note: This pattern can also be processed into concave gold titanium gold, rose gold, champagne gold or black titanium

HD2227

Hairline, etching

Note: This pattern can also be processed into
concave gold titanium gold, rose gold,
champagne gold or black titanium

#### HD2228

Mirror, etching, hairline
Note: This pattern can also be processed into
concave gold titanium gold, rose gold,
champagne gold or black titanium

HD2229

Note: This pattern can also be processed into concave gold titanium gold, rose gold, champagne gold or black titanium

#### HD2230

Mirror, etching Note: This pattern can also be processed into concave gold titanium gold, rose gold, champagne gold or black titanium

HD2231

Hairline, etching
Note: This pattern can also be processed into
concave gold titanium gold, rose gold,
champagne gold or black titanium

HD2232

Mirror, etching Note: This pattern can also be processed into concave gold titanium gold, rose gold, champagne gold or black titanium

# Landing door · · · · —

HD2233

Mirror, etching, hairline
Note: This pattern can also be processed into
concave gold titanium gold, rose gold,
champagne gold or black titanium

HD2234

Mirror, etching Note: This pattern can also be processed into concave gold titanium gold, rose gold, champagne gold or black titanium

HD2235

Hairline, etching Note: This pattern can also be processed into concave gold titanium gold, rose gold, champagne gold or black titanium

HD2236

Mirror, etching, hairline Note: This pattern can also be processed into concave gold titanium gold, rose gold, champagne gold or black titanium

HD2237

Mirror, etching
Note: This pattern can also be processed into
concave gold titanium gold, rose gold,
champagne gold or black titanium

HD2238

Mirror, etching, disorderly grain
Note: This pattern can also be processed into
concave gold titanium gold, rose gold,
champagne gold or black titanium

HD2239

Note: This pattern can also be processed into concave gold titanium gold, rose gold, champagne gold or black titanium

HD2240

Mirror, etching, hairline
Note: This pattern can also be processed into
concave gold titanium gold, rose gold,
champagne gold or black titanium