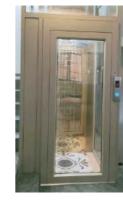

# Villa elevator

**CAR2324** 

We reserve the right to change product design and description at any time

#### > Technical parameters

| > Ceiling: Wooden veneer, light strip                     | > Cardoor: Mirror stainless steel                  |  |  |  |
|-----------------------------------------------------------|----------------------------------------------------|--|--|--|
| > Back wall: Wooden veneer, mirror etched stainless steel | Floor: FB-2202 PVC floor (optional)                |  |  |  |
| > Side wall: Wooden veneer, mirror stainless steel        | ➤ Handrail: FS-10 aluminum alloy (+ operation box) |  |  |  |
| Fortunal Minoratolalous et al                             |                                                    |  |  |  |