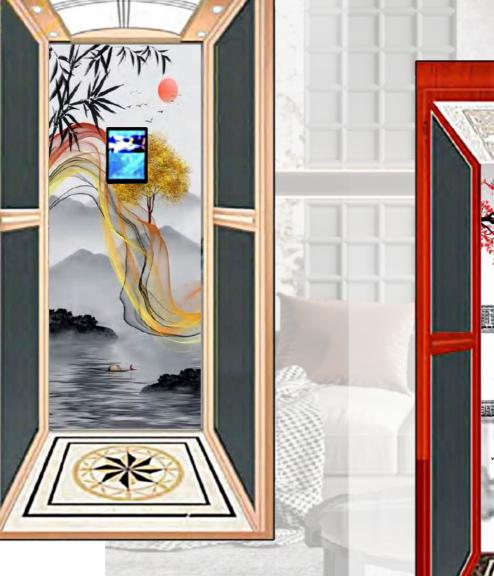

# Villa Elevator

**CAR1901** 

Car Model

Backpack Type Villa Elevator

Car Model >

CAR1902

Backpack Type Villa Elevator

**CAR1903** 

< Car Model

Backpack Type Villa Elevator

# Villa Elevator

**CAR1907** 

< Car Model

Backpack Type Villa Elevator

2200mm

SFTC-CCB-T10.1-BT

Milky white aluminum alloy

PVC floor glue