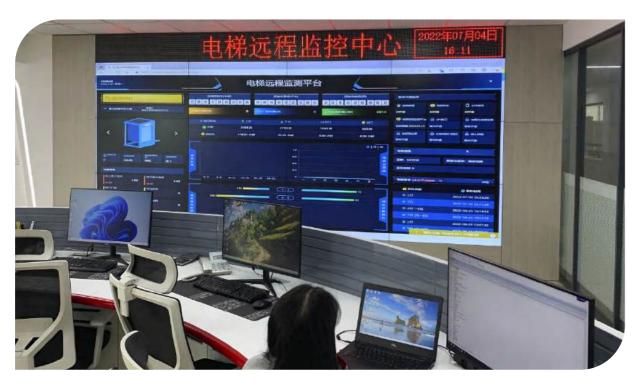

# **Integrated Solution with Internet** of Things Service Platform

We adopt the technical system of "smart terminal + platform + big data + service" to provide an integrated solution for monitoring, early warning, rescuing, supervision, operation, maintenance and business linkage services.

# (iii) About failure

- Real-time monitoring, remote repair.
- Notify the maintenance department and property management as soon as possible when the failure occurs.
- The car can be electrically connected to the outside world.

# About maintenance

- Elevator usage records can be checked on a daily basis.
- Expired maintenance will be notified
- Remind elevator annual review in advance and apply penalty when influencing elevator operation.

# (1) About failure rescue communication

The car is equipped with one-button call function, when the elevator fails and the person can't contact with the outside due to no signal of the mobile phone, he can get contact with the outside directly through this button.

One-button call function

• Monitoring, early warning, rescuing, supervision, operation, maintenance

• Real-time monitoring, remote repair.

**CAR2322** 

We reserve the right to change product design and description at any time