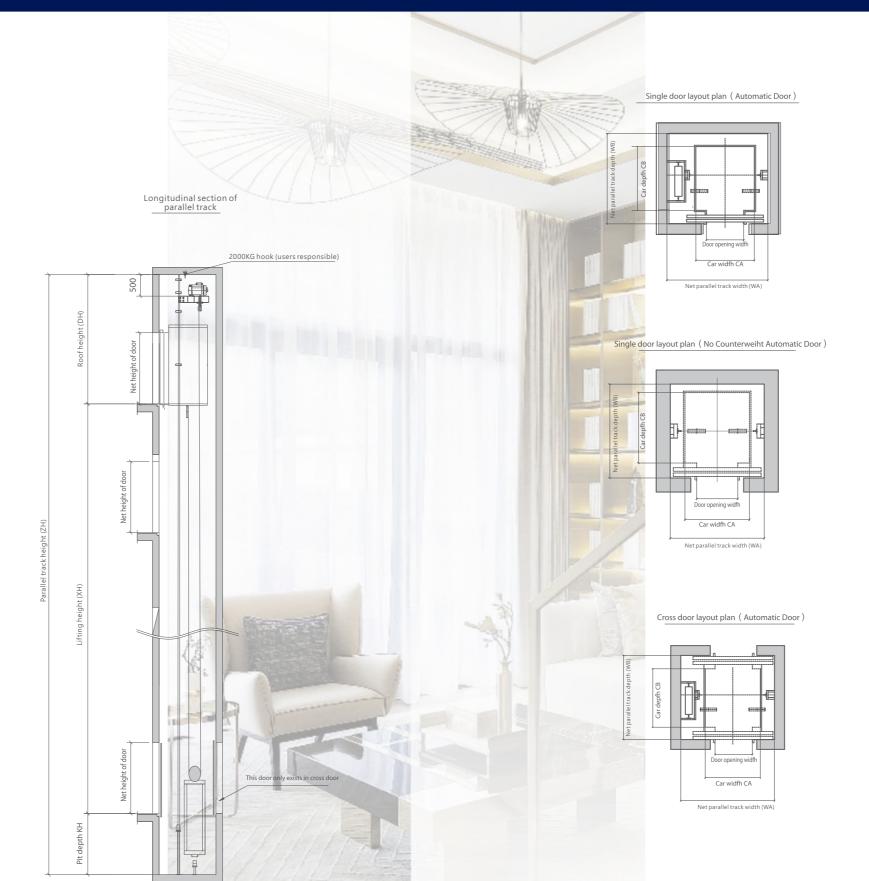

# Villa elevator Layout

Parallel track diagram

# 41714 Outer width of parallel track

#### Layout plan of sliding door

# Car structure and parallel track features

Different from the previous steel belt villa ladders, the backpack (steel belt) villa elevator installs the car guide rail behind the car, which reduces the space for installing the car guide rail bracket, creating a small parallel track and a large space, and reducing the requirements for the building structure.