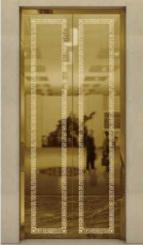

# Landing door ----

HD2209

Mirror, etching, titanium Note: This pattern can also be processed into concave gold titanium gold, rose gold, champagne gold or black titanium

HD2210

Mirror, etching, titanium
Note: This pattern can also be processed into
concave gold titanium gold, rose gold,
champagne gold or black titanium

HD2211

Mirror, disorderly grain, etching, titanium Note: This pattern can also be processed into concave gold titanium gold, rose gold, champagne gold or black titanium

HD2212

Mirror, sandblasting, titanium Note: This pattern can also be processed into concave gold titanium gold, rose gold, champagne gold or black titanium