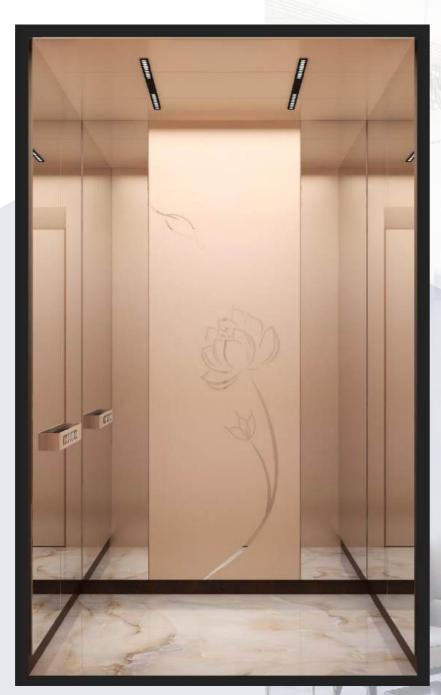

**CAR2325** 

We reserve the right to change product design and description at any time

#### Technical parameters

| > Ceiling: Rose gold mirror + LED                                                                                    | > Car door: Rose gold hairline stainless steel    |
|----------------------------------------------------------------------------------------------------------------------|---------------------------------------------------|
| <ul> <li>Back wall: Rose gold hairline etched stainless steel</li> <li>+ rose gold mirror stainless steel</li> </ul> | Floor: FB-2325 PVC floor (optional)               |
| > Side wall: Rose gold mirror stainless steel                                                                        | > Handrail: FS-10 aluminum alloy (+ operation box |
| Front wall. Rose gold mirror stainless steel                                                                         |                                                   |