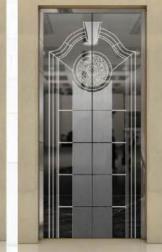

# **CAR2213**

We reserve the right to change product design and description at any time

#### > Technical parameters

- > Ceiling: Mirror stainless steel + LED lighting
- Back wall: Mirror stainless steel, mirror etched stainless steel
- > Side wall: Mirror etched stainless steel
- > Front wall: Mirror stainless steel
- > Car door: Hairline stainless steel
- Handrail: FS-10 aluminum alloy (+ operation box)
- > Floor: FB-2213 PVC floor (optional)