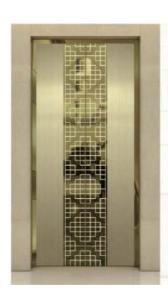

# Landing door -----

HD2201

Hairline, etching, recessed gold Note: This pattern can also be processed into concave gold titanium gold, rose gold, champagne gold or black titanium

HD2202

Hairline, etching, recessed gold Note: This pattern can also be processed into concave gold titanium gold, rose gold, champagne gold or black titanium

HD2203

Hairline, etching, recessed gold Note: This pattern can also be processed into concave gold titanium gold, rose gold, champagne gold or black titanium

HD2204

Hairline, etching, recessed gold Note: This pattern can also be processed into concave gold titanium gold, rose gold, champagne gold or black titanium

HD2205

Mirror, hairline, etching, champagne gold Note: This pattern can also be processed into concave gold titanium gold, rose gold, champagne gold or black titanium

HD2206

Mirror, sandblasting, etching, champagnegold Note: This pattern can also be processed into concave gold titanium gold, rose gold, champagne gold or black titanium

HD2207

Mirror, hairline, etching, champagne gold Note: This pattern can also be processed into concave gold titanium gold, rose gold, champagne gold or black titanium

HD2208

Mirror, sandblasting, champagne gold Note: This pattern can also be processed into concave gold titanium gold, rose gold, champagne gold or black titanium

# Landing door ----

HD2209

Mirror, etching, titanium Note: This pattern can also be processed into concave gold titanium gold, rose gold, champagne gold or black titanium

HD2210

Mirror, etching, titanium
Note: This pattern can also be processed into
concave gold titanium gold, rose gold,
champagne gold or black titanium

HD2211

Mirror, disorderly grain, etching, titanium Note: This pattern can also be processed into concave gold titanium gold, rose gold, champagne gold or black titanium

HD2212

Mirror, sandblasting, titanium Note: This pattern can also be processed into concave gold titanium gold, rose gold, champagne gold or black titanium

HD2213

Hairline, etching, titanium Note: This pattern can also be processed into concave gold titanium gold, rose gold, champagne gold or black titanium

HD2214

Mirror, etching, titanium Note: This pattern can also be processed into concave gold titanium gold, rose gold, champagne gold or black titanium

HD2215

Mirror, etching, titanium Note: This pattern can also be processed into concave gold titanium gold, rose gold, champagne gold or black titanium

HD2216

Mirror, etching, titanium Note: This pattern can also be processed into concave gold titanium gold, rose gold, champagne gold or black titanium

# Landing door -----

HD2217

Mirror, etching, rose gold Note: This pattern can also be processed into concave gold titanium gold, rose gold, champagne gold or black titanium

HD2218 Mirror, etching, rose gold Note: This pattern can also be processed into concave gold titanium gold, rose gold, champagne gold or black titanium

HD2219

Mirror, etching, rose gold Note: This pattern can also be processed into concave gold titanium gold, rose gold, champagne gold or black titanium

HD2220

Mirror, etching, rose gold Note: This pattern can also be processed into concave gold titanium gold, rose gold, champagne gold or black titanium

HD2221

Mirror, etching
Note: This pattern can also be processed into
concave gold titanium gold, rose gold,
champagne gold or black titanium

HD2222

Mirror, sandblasting
Note: This pattern can also be processed into
concave gold titanium gold, rose gold,
champagne gold or black titanium

HD2223

Note: This pattern can also be processed into concave gold titanium gold, rose gold, champagne gold or black titanium

HD2224

Mirror, hairline Note: This pattern can also be processed into concave gold titanium gold, rose gold, champagne gold or black titanium

# Landing door ----

HD2225

HD2226

Note: This pattern can also be processed into concave gold titanium gold, rose gold, champagne gold or black titanium

HD2227

Hairline, etching

Note: This pattern can also be processed into
concave gold titanium gold, rose gold,
champagne gold or black titanium

#### HD2228

Mirror, etching, hairline
Note: This pattern can also be processed into
concave gold titanium gold, rose gold,
champagne gold or black titanium

HD2229

Note: This pattern can also be processed into concave gold titanium gold, rose gold, champagne gold or black titanium

#### HD2230

Mirror, etching Note: This pattern can also be processed into concave gold titanium gold, rose gold, champagne gold or black titanium

HD2231

Hairline, etching
Note: This pattern can also be processed into
concave gold titanium gold, rose gold,
champagne gold or black titanium

HD2232

Mirror, etching Note: This pattern can also be processed into concave gold titanium gold, rose gold, champagne gold or black titanium

# Landing door · · · · —

HD2233

Mirror, etching, hairline
Note: This pattern can also be processed into
concave gold titanium gold, rose gold,
champagne gold or black titanium

HD2234

Mirror, etching Note: This pattern can also be processed into concave gold titanium gold, rose gold, champagne gold or black titanium

HD2235

Hairline, etching Note: This pattern can also be processed into concave gold titanium gold, rose gold, champagne gold or black titanium

HD2236

Mirror, etching, hairline Note: This pattern can also be processed into concave gold titanium gold, rose gold, champagne gold or black titanium

HD2237

Mirror, etching
Note: This pattern can also be processed into
concave gold titanium gold, rose gold,
champagne gold or black titanium

HD2238

Mirror, etching, disorderly grain
Note: This pattern can also be processed into
concave gold titanium gold, rose gold,
champagne gold or black titanium

HD2239

Note: This pattern can also be processed into concave gold titanium gold, rose gold, champagne gold or black titanium

HD2240

Mirror, etching, hairline
Note: This pattern can also be processed into
concave gold titanium gold, rose gold,
champagne gold or black titanium