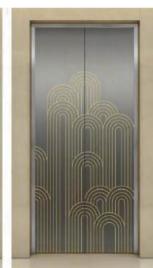

#### HD2230

Mirror, etching Note: This pattern can also be processed into concave gold titanium gold, rose gold, champagne gold or black titanium

HD2231

Hairline, etching
Note: This pattern can also be processed into
concave gold titanium gold, rose gold,
champagne gold or black titanium