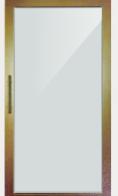

# Villa elevator

**CAR2323** 

We reserve the right to change product design and description at any time

#### Technical parameters

| > Ceiling: Titanium mirror stainless steel + LED                        | > Car door: Titanium hairline stainless steel      |
|-------------------------------------------------------------------------|----------------------------------------------------|
| > Back wall: Titanium mirror etched stainless steel + titanium hairline | > Floor: FB-2314PVC floor (optional)               |
| > Side wall: Titanium hairline stainless steel                          | > Handrail: FS-10 aluminum alloy (+ operation box) |
| Front wall; Titanium hairline stainless steel                           |                                                    |