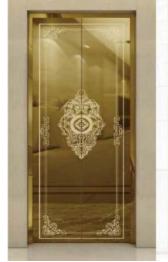

HD2205

Mirror, hairline, etching, champagne gold Note: This pattern can also be processed into concave gold titanium gold, rose gold, champagne gold or black titanium

HD2206

Mirror, sandblasting, etching, champagnegold Note: This pattern can also be processed into concave gold titanium gold, rose gold, champagne gold or black titanium

HD2207

Mirror, hairline, etching, champagne gold Note: This pattern can also be processed into concave gold titanium gold, rose gold, champagne gold or black titanium

HD2208

Mirror, sandblasting, champagne gold Note: This pattern can also be processed into concave gold titanium gold, rose gold, champagne gold or black titanium