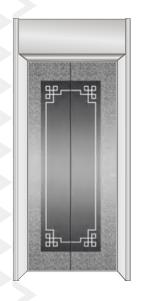

# Landing door -----

HD2201

Hairline, etching, recessed gold Note: This pattern can also be processed into concave gold titanium gold, rose gold, champagne gold or black titanium

HD2202

Hairline, etching, recessed gold Note: This pattern can also be processed into concave gold titanium gold, rose gold, champagne gold or black titanium

HD2203

Hairline, etching, recessed gold Note: This pattern can also be processed into concave gold titanium gold, rose gold, champagne gold or black titanium

HD2204

Hairline, etching, recessed gold Note: This pattern can also be processed into concave gold titanium gold, rose gold, champagne gold or black titanium

HD2205

Mirror, hairline, etching, champagne gold Note: This pattern can also be processed into concave gold titanium gold, rose gold, champagne gold or black titanium

HD2206

Mirror, sandblasting, etching, champagnegold Note: This pattern can also be processed into concave gold titanium gold, rose gold, champagne gold or black titanium

HD2207

Mirror, hairline, etching, champagne gold Note: This pattern can also be processed into concave gold titanium gold, rose gold, champagne gold or black titanium

HD2208

Mirror, sandblasting, champagne gold Note: This pattern can also be processed into concave gold titanium gold, rose gold, champagne gold or black titanium

# Landing door ----

HD2209

Mirror, etching, titanium Note: This pattern can also be processed into concave gold titanium gold, rose gold, champagne gold or black titanium

HD2210

Mirror, etching, titanium
Note: This pattern can also be processed into
concave gold titanium gold, rose gold,
champagne gold or black titanium

HD2211

Mirror, disorderly grain, etching, titanium Note: This pattern can also be processed into concave gold titanium gold, rose gold, champagne gold or black titanium

HD2212

Mirror, sandblasting, titanium Note: This pattern can also be processed into concave gold titanium gold, rose gold, champagne gold or black titanium

HD2213

Hairline, etching, titanium Note: This pattern can also be processed into concave gold titanium gold, rose gold, champagne gold or black titanium

HD2214

Mirror, etching, titanium Note: This pattern can also be processed into concave gold titanium gold, rose gold, champagne gold or black titanium

HD2215

Mirror, etching, titanium Note: This pattern can also be processed into concave gold titanium gold, rose gold, champagne gold or black titanium

HD2216

Mirror, etching, titanium Note: This pattern can also be processed into concave gold titanium gold, rose gold, champagne gold or black titanium

# Landing door -----

HD2217

Mirror, etching, rose gold Note: This pattern can also be processed into concave gold titanium gold, rose gold, champagne gold or black titanium

HD2218 Mirror, etching, rose gold Note: This pattern can also be processed into concave gold titanium gold, rose gold, champagne gold or black titanium

HD2219

Mirror, etching, rose gold Note: This pattern can also be processed into concave gold titanium gold, rose gold, champagne gold or black titanium

HD2220

Mirror, etching, rose gold Note: This pattern can also be processed into concave gold titanium gold, rose gold, champagne gold or black titanium

HD2221

Mirror, etching
Note: This pattern can also be processed into
concave gold titanium gold, rose gold,
champagne gold or black titanium

HD2222

Mirror, sandblasting
Note: This pattern can also be processed into
concave gold titanium gold, rose gold,
champagne gold or black titanium

HD2223

Note: This pattern can also be processed into concave gold titanium gold, rose gold, champagne gold or black titanium

HD2224

Mirror, hairline Note: This pattern can also be processed into concave gold titanium gold, rose gold, champagne gold or black titanium

# Landing door ----

HD2225

HD2226

Note: This pattern can also be processed into concave gold titanium gold, rose gold, champagne gold or black titanium

HD2227

Hairline, etching

Note: This pattern can also be processed into
concave gold titanium gold, rose gold,
champagne gold or black titanium

#### HD2228

Mirror, etching, hairline
Note: This pattern can also be processed into
concave gold titanium gold, rose gold,
champagne gold or black titanium

HD2229

Note: This pattern can also be processed into concave gold titanium gold, rose gold, champagne gold or black titanium

#### HD2230

Mirror, etching Note: This pattern can also be processed into concave gold titanium gold, rose gold, champagne gold or black titanium

HD2231

Hairline, etching
Note: This pattern can also be processed into
concave gold titanium gold, rose gold,
champagne gold or black titanium

HD2232

Mirror, etching Note: This pattern can also be processed into concave gold titanium gold, rose gold, champagne gold or black titanium

# Landing door · · · · —

HD2233

Mirror, etching, hairline
Note: This pattern can also be processed into
concave gold titanium gold, rose gold,
champagne gold or black titanium

HD2234

Mirror, etching Note: This pattern can also be processed into concave gold titanium gold, rose gold, champagne gold or black titanium

HD2235

Hairline, etching Note: This pattern can also be processed into concave gold titanium gold, rose gold, champagne gold or black titanium

HD2236

Mirror, etching, hairline Note: This pattern can also be processed into concave gold titanium gold, rose gold, champagne gold or black titanium

HD2237

Mirror, etching
Note: This pattern can also be processed into
concave gold titanium gold, rose gold,
champagne gold or black titanium

HD2238

Mirror, etching, disorderly grain
Note: This pattern can also be processed into
concave gold titanium gold, rose gold,
champagne gold or black titanium

HD2239

Note: This pattern can also be processed into concave gold titanium gold, rose gold, champagne gold or black titanium

HD2240

Mirror, etching, hairline
Note: This pattern can also be processed into
concave gold titanium gold, rose gold,
champagne gold or black titanium