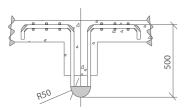

This drawing is only for reference, if you need construction drawing, please refer to the drawing from our technical department.

#### Note:

1, The parallel track demission above is the minimum clearance demission.
2, DH & KH is the minimum demission.
3, Requests for power supply 380V 50HZ three-phase five wire system; the neutral and ground wires are separated
4, This drawing is for reference only, if you need to use the construction plan, please refer to the drawing from our technical department.