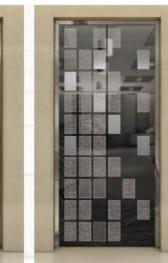

**CAR2325** 

We reserve the right to change product design and description at any time

#### Technical parameters

| > Ceiling: Rose gold mirror + LED                                                                                    | > Car door: Rose gold hairline stainless steel    |
|----------------------------------------------------------------------------------------------------------------------|---------------------------------------------------|
| <ul> <li>Back wall: Rose gold hairline etched stainless steel</li> <li>+ rose gold mirror stainless steel</li> </ul> | Floor: FB-2325 PVC floor (optional)               |
| > Side wall: Rose gold mirror stainless steel                                                                        | > Handrail: FS-10 aluminum alloy (+ operation box |
| Front wall. Rose gold mirror stainless steel                                                                         |                                                   |