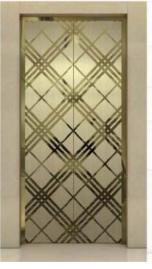

# Landing door -----

HD2201

Hairline, etching, recessed gold Note: This pattern can also be processed into concave gold titanium gold, rose gold, champagne gold or black titanium

HD2202

Hairline, etching, recessed gold Note: This pattern can also be processed into concave gold titanium gold, rose gold, champagne gold or black titanium

HD2203

Hairline, etching, recessed gold Note: This pattern can also be processed into concave gold titanium gold, rose gold, champagne gold or black titanium

HD2204

Hairline, etching, recessed gold Note: This pattern can also be processed into concave gold titanium gold, rose gold, champagne gold or black titanium

HD2205

Mirror, hairline, etching, champagne gold Note: This pattern can also be processed into concave gold titanium gold, rose gold, champagne gold or black titanium

HD2206

Mirror, sandblasting, etching, champagnegold Note: This pattern can also be processed into concave gold titanium gold, rose gold, champagne gold or black titanium

HD2207

Mirror, hairline, etching, champagne gold Note: This pattern can also be processed into concave gold titanium gold, rose gold, champagne gold or black titanium

HD2208

Mirror, sandblasting, champagne gold Note: This pattern can also be processed into concave gold titanium gold, rose gold, champagne gold or black titanium

# Landing door ----

HD2209

Mirror, etching, titanium Note: This pattern can also be processed into concave gold titanium gold, rose gold, champagne gold or black titanium

HD2210

Mirror, etching, titanium
Note: This pattern can also be processed into
concave gold titanium gold, rose gold,
champagne gold or black titanium

HD2211

Mirror, disorderly grain, etching, titanium Note: This pattern can also be processed into concave gold titanium gold, rose gold, champagne gold or black titanium

HD2212

Mirror, sandblasting, titanium Note: This pattern can also be processed into concave gold titanium gold, rose gold, champagne gold or black titanium

HD2213

Hairline, etching, titanium Note: This pattern can also be processed into concave gold titanium gold, rose gold, champagne gold or black titanium

HD2214

Mirror, etching, titanium Note: This pattern can also be processed into concave gold titanium gold, rose gold, champagne gold or black titanium

HD2215

Mirror, etching, titanium Note: This pattern can also be processed into concave gold titanium gold, rose gold, champagne gold or black titanium

HD2216

Mirror, etching, titanium Note: This pattern can also be processed into concave gold titanium gold, rose gold, champagne gold or black titanium

# Landing door -----

HD2217

Mirror, etching, rose gold Note: This pattern can also be processed into concave gold titanium gold, rose gold, champagne gold or black titanium

HD2218 Mirror, etching, rose gold Note: This pattern can also be processed into concave gold titanium gold, rose gold, champagne gold or black titanium

HD2219

Mirror, etching, rose gold Note: This pattern can also be processed into concave gold titanium gold, rose gold, champagne gold or black titanium

HD2220

Mirror, etching, rose gold Note: This pattern can also be processed into concave gold titanium gold, rose gold, champagne gold or black titanium

HD2221

Mirror, etching
Note: This pattern can also be processed into
concave gold titanium gold, rose gold,
champagne gold or black titanium

HD2222

Mirror, sandblasting
Note: This pattern can also be processed into
concave gold titanium gold, rose gold,
champagne gold or black titanium

HD2223

Note: This pattern can also be processed into concave gold titanium gold, rose gold, champagne gold or black titanium

HD2224

Mirror, hairline Note: This pattern can also be processed into concave gold titanium gold, rose gold, champagne gold or black titanium

# Landing door ----

HD2225

HD2226

Note: This pattern can also be processed into concave gold titanium gold, rose gold, champagne gold or black titanium

HD2227

Hairline, etching

Note: This pattern can also be processed into
concave gold titanium gold, rose gold,
champagne gold or black titanium

#### HD2228

Mirror, etching, hairline
Note: This pattern can also be processed into
concave gold titanium gold, rose gold,
champagne gold or black titanium

HD2229

Note: This pattern can also be processed into concave gold titanium gold, rose gold, champagne gold or black titanium

#### HD2230

Mirror, etching Note: This pattern can also be processed into concave gold titanium gold, rose gold, champagne gold or black titanium

HD2231

Hairline, etching
Note: This pattern can also be processed into
concave gold titanium gold, rose gold,
champagne gold or black titanium

HD2232

Mirror, etching Note: This pattern can also be processed into concave gold titanium gold, rose gold, champagne gold or black titanium

# Landing door · · · · —

HD2233

Mirror, etching, hairline
Note: This pattern can also be processed into
concave gold titanium gold, rose gold,
champagne gold or black titanium

HD2234

Mirror, etching Note: This pattern can also be processed into concave gold titanium gold, rose gold, champagne gold or black titanium

HD2235

Hairline, etching Note: This pattern can also be processed into concave gold titanium gold, rose gold, champagne gold or black titanium

HD2236

Mirror, etching, hairline Note: This pattern can also be processed into concave gold titanium gold, rose gold, champagne gold or black titanium

HD2237

Mirror, etching
Note: This pattern can also be processed into
concave gold titanium gold, rose gold,
champagne gold or black titanium

HD2238

Mirror, etching, disorderly grain
Note: This pattern can also be processed into
concave gold titanium gold, rose gold,
champagne gold or black titanium

HD2239

Note: This pattern can also be processed into concave gold titanium gold, rose gold, champagne gold or black titanium

HD2240

Mirror, etching, hairline
Note: This pattern can also be processed into
concave gold titanium gold, rose gold,
champagne gold or black titanium