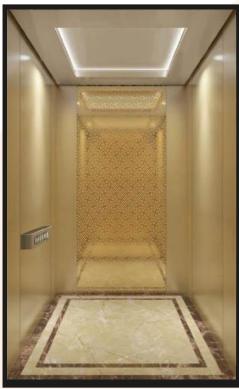

**CAR2325** 

We reserve the right to change product design and description at any time

#### Technical parameters

| > Ceiling: Rose gold mirror + LED                                                                                    | > Car door: Rose gold hairline stainless steel    |
|----------------------------------------------------------------------------------------------------------------------|---------------------------------------------------|
| <ul> <li>Back wall: Rose gold hairline etched stainless steel</li> <li>+ rose gold mirror stainless steel</li> </ul> | Floor: FB-2325 PVC floor (optional)               |
| > Side wall: Rose gold mirror stainless steel                                                                        | > Handrail: FS-10 aluminum alloy (+ operation box |
| Front wall. Rose gold mirror stainless steel                                                                         |                                                   |