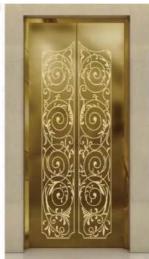

# Landing door -----

HD2217

Mirror, etching, rose gold Note: This pattern can also be processed into concave gold titanium gold, rose gold, champagne gold or black titanium

HD2218 Mirror, etching, rose gold Note: This pattern can also be processed into concave gold titanium gold, rose gold, champagne gold or black titanium

HD2219

Mirror, etching, rose gold Note: This pattern can also be processed into concave gold titanium gold, rose gold, champagne gold or black titanium

HD2220

Mirror, etching, rose gold Note: This pattern can also be processed into concave gold titanium gold, rose gold, champagne gold or black titanium