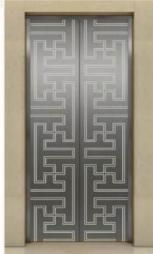

# Villa elevator

**CAR2324** 

We reserve the right to change product design and description at any time

#### > Technical parameters

| > Ceiling: Wooden veneer, light strip                     | > Cardoor: Mirror stainless steel                  |  |  |  |
|-----------------------------------------------------------|----------------------------------------------------|--|--|--|
| > Back wall: Wooden veneer, mirror etched stainless steel | Floor: FB-2202 PVC floor (optional)                |  |  |  |
| > Side wall: Wooden veneer, mirror stainless steel        | ➤ Handrail: FS-10 aluminum alloy (+ operation box) |  |  |  |
| Fortunal Minoratolalous et al                             |                                                    |  |  |  |