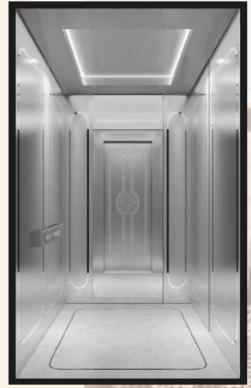

# Villa elevator

**CAR2323** 

We reserve the right to change product design and description at any time

#### Technical parameters

| > Ceiling: Titanium mirror stainless steel + LED                        | > Car door: Titanium hairline stainless steel      |
|-------------------------------------------------------------------------|----------------------------------------------------|
| > Back wall: Titanium mirror etched stainless steel + titanium hairline | > Floor: FB-2314PVC floor (optional)               |
| > Side wall: Titanium hairline stainless steel                          | > Handrail: FS-10 aluminum alloy (+ operation box) |
| Front wall; Titanium hairline stainless steel                           |                                                    |