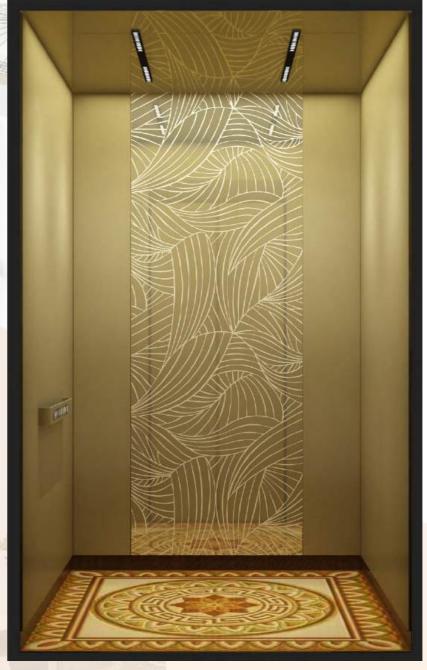

# Villa elevator

**CAR2324** 

We reserve the right to change product design and description at any time

#### > Technical parameters

| > Ceiling: Wooden veneer, light strip                     | > Cardoor: Mirror stainless steel                  |  |  |  |
|-----------------------------------------------------------|----------------------------------------------------|--|--|--|
| > Back wall: Wooden veneer, mirror etched stainless steel | Floor: FB-2202 PVC floor (optional)                |  |  |  |
| > Side wall: Wooden veneer, mirror stainless steel        | ➤ Handrail: FS-10 aluminum alloy (+ operation box) |  |  |  |
| Fortunal Minoratolalous et al                             |                                                    |  |  |  |