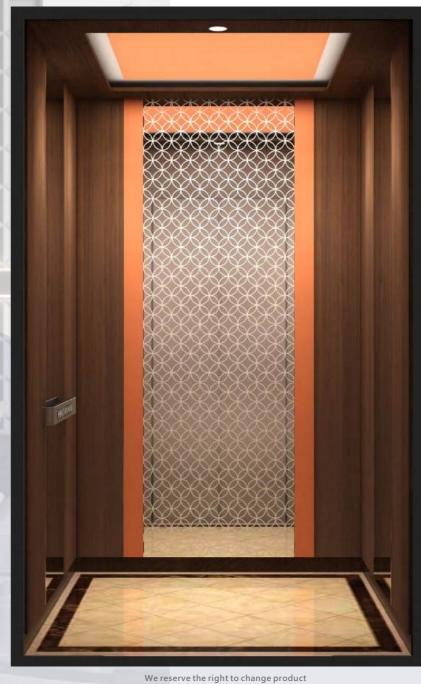

# Villa elevator

**CAR2324** 

We reserve the right to change product design and description at any time

#### > Technical parameters

| > Ceiling: Wooden veneer, light strip                     | > Cardoor: Mirror stainless steel                  |  |  |  |
|-----------------------------------------------------------|----------------------------------------------------|--|--|--|
| > Back wall: Wooden veneer, mirror etched stainless steel | Floor: FB-2202 PVC floor (optional)                |  |  |  |
| > Side wall: Wooden veneer, mirror stainless steel        | ➤ Handrail: FS-10 aluminum alloy (+ operation box) |  |  |  |
| Fortunal Minoratolalous et al                             |                                                    |  |  |  |