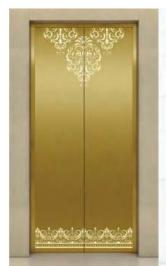

# Landing door -----

HD2201

Hairline, etching, recessed gold Note: This pattern can also be processed into concave gold titanium gold, rose gold, champagne gold or black titanium

HD2202

Hairline, etching, recessed gold Note: This pattern can also be processed into concave gold titanium gold, rose gold, champagne gold or black titanium

HD2203

Hairline, etching, recessed gold Note: This pattern can also be processed into concave gold titanium gold, rose gold, champagne gold or black titanium

HD2204

Hairline, etching, recessed gold Note: This pattern can also be processed into concave gold titanium gold, rose gold, champagne gold or black titanium

HD2205

Mirror, hairline, etching, champagne gold Note: This pattern can also be processed into concave gold titanium gold, rose gold, champagne gold or black titanium

HD2206

Mirror, sandblasting, etching, champagnegold Note: This pattern can also be processed into concave gold titanium gold, rose gold, champagne gold or black titanium

HD2207

Mirror, hairline, etching, champagne gold Note: This pattern can also be processed into concave gold titanium gold, rose gold, champagne gold or black titanium

HD2208

Mirror, sandblasting, champagne gold Note: This pattern can also be processed into concave gold titanium gold, rose gold, champagne gold or black titanium