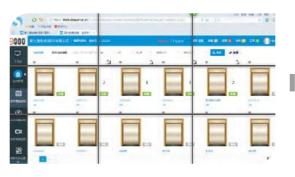

# **Integrated Solution with Internet** of Things Service Platform

We adopt the technical system of "smart terminal + platform + big data + service" to provide an integrated solution for monitoring, early warning, rescuing, supervision, operation, maintenance and business linkage services.

# About maintenance

- Elevator usage records can be checked on a daily basis.
- Expired maintenance will be notified
- Remind elevator annual review in advance and apply penalty when influencing elevator operation.