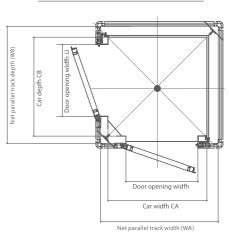

# Villa elevator Layout

#### Single door layout plan(Sliding Door)

Single door layout plan(No Counterweiht Sliding Door)

90 Degrees opening layout plan (No Counterweight Sliding Door )

# Car structure and parallel track features

Different from the previous steel belt villa ladders, the backpack (steel belt) villa elevator installs the car guide rail behind the car, which reduces the space for installing the car guide rail bracket, creating a small parallel track and a large space, and reducing the requirements for the building structure.