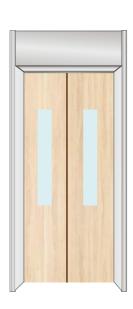

# Landing door ····

Effect Drawing Of Gate Cover

Note: The door cover is optional

FM-01 Hairline stainless steel

FM-03 Mirror Etched Stainless Steel

FM-06 Wood painted steel+

Window ( Suitable for villa elevator )

FM-08 Mirror Etching

Hairline stainless steel + tempered laminated glass

FM-620 Mirror Etching

FM-20191116

Titanium hairline + etching