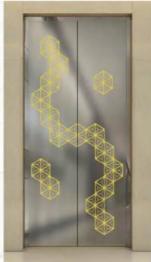

HD2221

Mirror, etching
Note: This pattern can also be processed into
concave gold titanium gold, rose gold,
champagne gold or black titanium

HD2222

Mirror, sandblasting
Note: This pattern can also be processed into
concave gold titanium gold, rose gold,
champagne gold or black titanium