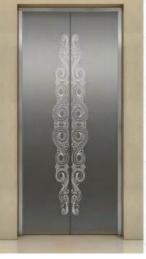

# Villa elevator

**CAR2323** 

We reserve the right to change product design and description at any time

#### Technical parameters

| > Ceiling: Titanium mirror stainless steel + LED                        | > Car door: Titanium hairline stainless steel      |
|-------------------------------------------------------------------------|----------------------------------------------------|
| > Back wall: Titanium mirror etched stainless steel + titanium hairline | > Floor: FB-2314PVC floor (optional)               |
| > Side wall: Titanium hairline stainless steel                          | > Handrail: FS-10 aluminum alloy (+ operation box) |
| Front wall; Titanium hairline stainless steel                           |                                                    |