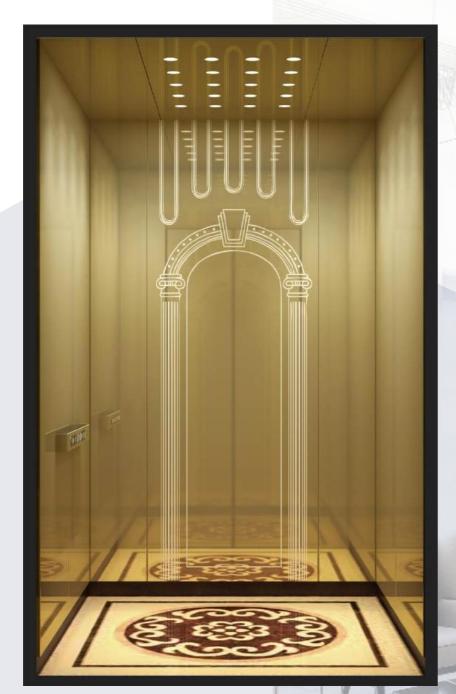

# **CAR2213**

We reserve the right to change product design and description at any time

#### > Technical parameters

- > Ceiling: Mirror stainless steel + LED lighting
- Back wall: Mirror stainless steel, mirror etched stainless steel
- > Side wall: Mirror etched stainless steel
- > Front wall: Mirror stainless steel
- > Car door: Hairline stainless steel
- Handrail: FS-10 aluminum alloy (+ operation box)
- > Floor: FB-2213 PVC floor (optional)