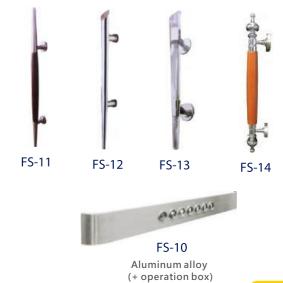

### Handrail

#### Technical parameters

| > Ceiling: Titanium mirror stainless steel + downlight | > Car door: Titanium hairline stainless steel     |
|--------------------------------------------------------|---------------------------------------------------|
| > Back wall: Titanium mirror etched stainless steel    | > Floor: FB-2310 PVC floor (optional)             |
| > Side wall: Titanium mirror stainless steel           | > Handrail: FS-10 aluminum alloy (+ operation box |
| > Front wall: Titanium mirror stainless steel          |                                                   |

#### Technical parameters

| > Ceiling: Titanium mirror stainless steel + LED                        | > Car door: Titanium hairline stainless steel      |
|-------------------------------------------------------------------------|----------------------------------------------------|
| > Back wall: Titanium mirror etched stainless steel + titanium hairline | > Floor: FB-2314PVC floor (optional)               |
| > Side wall: Titanium hairline stainless steel                          | > Handrail: FS-10 aluminum alloy (+ operation box) |
| Front wall; Titanium hairline stainless steel                           |                                                    |

#### > Technical parameters

- > Ceiling: Titanium mirror stainless steel + LED lighting
- Titanium mirror etched stainless steel,
  Back wall: titanium hairline stainless steel
- > Side wall: Titanium hairline stainless steel
- > Front wall: Titanium mirror stainless steel
- > Car door: Titanium hairline stainless steel
- ➤ Handrail: FS-10 aluminum alloy (+ operation box)
- > Floor: FB-2212 PVC floor (optional)

#### > Technical parameters

- > Ceiling: Mirror stainless steel + LED lighting
- Back wall: Mirror stainless steel, mirror etched stainless steel
- > Side wall: Mirror etched stainless steel
- > Front wall: Mirror stainless steel
- > Car door: Hairline stainless steel
- Handrail: FS-10 aluminum alloy (+ operation box)
- > Floor: FB-2213 PVC floor (optional)

#### > Technical parameters

| > Ceiling: Wooden veneer, light strip                     | > Cardoor: Mirror stainless steel                  |  |  |  |
|-----------------------------------------------------------|----------------------------------------------------|--|--|--|
| > Back wall: Wooden veneer, mirror etched stainless steel | Floor: FB-2202 PVC floor (optional)                |  |  |  |
| > Side wall: Wooden veneer, mirror stainless steel        | ➤ Handrail: FS-10 aluminum alloy (+ operation box) |  |  |  |
| Fortunal Minoratolalous et al                             |                                                    |  |  |  |

#### Technical parameters

| > Ceiling: Rose gold mirror + LED                                                                                    | > Car door: Rose gold hairline stainless steel    |
|----------------------------------------------------------------------------------------------------------------------|---------------------------------------------------|
| <ul> <li>Back wall: Rose gold hairline etched stainless steel</li> <li>+ rose gold mirror stainless steel</li> </ul> | Floor: FB-2325 PVC floor (optional)               |
| > Side wall: Rose gold mirror stainless steel                                                                        | > Handrail: FS-10 aluminum alloy (+ operation box |
| Front wall. Rose gold mirror stainless steel                                                                         |                                                   |

#### > Technical parameters

| > Ceiling: Rose gold mirror + downlight         | > Car door: Rose gold hairline stainless steel     |
|-------------------------------------------------|----------------------------------------------------|
| > Back wall: Rose gold etched mirror            | > Floor: FB-2310 PVC floor (optional)              |
| > Side wall: Rose gold hairline stainless steel | > Handrail: FS-10 aluminum alloy (+ operation box) |
| Front wall. Rose gold hairline stainless steel  |                                                    |

#### > Technical parameters

- > Ceiling: Titanium mirror stainless steel + downlight Back wall: Titanium mirror etched stainless steel + wooden veneer
- > Side wall: Titanium mirror stainless steel + wooden veneer
- > Front wall: Titanium mirror stainless steel

> Handrail: FS-10 aluminum alloy (+ operation box

Car door: Titanium hairline stainless steel

Floor: FB-2315 PVC floor (optional)

Villa elevator

**CAR2328** 

We reserve the right to change product design and description at any time

#### > Technical parameters

➤ Ceiling: Titanium mirror stainless steel + downlight > Car door: Titanium hairline stainless steel > Floor: FB-2202 PVC floor (optional) Back wall: Pearl white paint > Handrail: FS-10 aluminum alloy (+ operation box) > Side wall: Pearl white paint + titanium mirror stainless steel > Front wall: Titanium mirror stainless steel

#### > Technical parameters

| > Ceiling: Titanium mirror stainless steel + downlight    | > Car door: Titanium hairline stainless steel      |  |  |
|-----------------------------------------------------------|----------------------------------------------------|--|--|
| > Back wall: Titanium mirror stainless steel + wood board | Floor: FB-2329 PVC floor (optional)                |  |  |
| > Side wall: Titanium mirror stainless steel              | ➤ Handrail: FS-10 aluminum alloy (+ operation box) |  |  |
| > Front wall: Titanium mirror stainless steel             |                                                    |  |  |