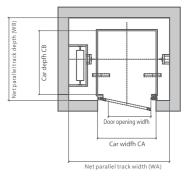

# Villa elevator Layout

#### Single door layout plan(Sliding Door)

Single door layout plan(No Counterweiht Sliding Door)

90 Degrees opening layout plan (No Counterweight Sliding Door )

# 41714 Outer width of parallel track

#### Layout plan of sliding door