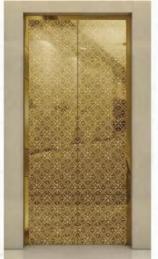

# Landing door ----

HD2209

Mirror, etching, titanium Note: This pattern can also be processed into concave gold titanium gold, rose gold, champagne gold or black titanium

HD2210

Mirror, etching, titanium
Note: This pattern can also be processed into
concave gold titanium gold, rose gold,
champagne gold or black titanium

HD2211

Mirror, disorderly grain, etching, titanium Note: This pattern can also be processed into concave gold titanium gold, rose gold, champagne gold or black titanium

HD2212

Mirror, sandblasting, titanium Note: This pattern can also be processed into concave gold titanium gold, rose gold, champagne gold or black titanium

HD2213

Hairline, etching, titanium Note: This pattern can also be processed into concave gold titanium gold, rose gold, champagne gold or black titanium

HD2214

Mirror, etching, titanium Note: This pattern can also be processed into concave gold titanium gold, rose gold, champagne gold or black titanium

HD2215

Mirror, etching, titanium Note: This pattern can also be processed into concave gold titanium gold, rose gold, champagne gold or black titanium

HD2216

Mirror, etching, titanium Note: This pattern can also be processed into concave gold titanium gold, rose gold, champagne gold or black titanium