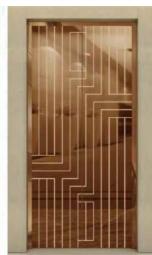

# Landing door ····

**AFDT**°

FM-2201 Mirror Etched Stainless Steel

FM-2212 Mirror Etched Stainless Steel

FM-2002-6(A) Mirror Etched Stainless Steel

FM-2203

FM-2208

Mirror Etched Stainless Steel

FM-2205

Mirror Etched Stainless Steel

FM-2206

Mirror Etched Stainless Steel

FM-2207

Mirror Etched Stainless Steel