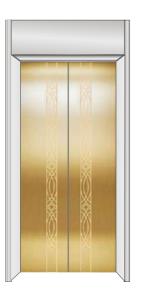

# Villa elevator

**CAR2323** 

We reserve the right to change product design and description at any time

#### Technical parameters

| > Ceiling: Titanium mirror stainless steel + LED                        | > Car door: Titanium hairline stainless steel      |
|-------------------------------------------------------------------------|----------------------------------------------------|
| > Back wall: Titanium mirror etched stainless steel + titanium hairline | > Floor: FB-2314PVC floor (optional)               |
| > Side wall: Titanium hairline stainless steel                          | > Handrail: FS-10 aluminum alloy (+ operation box) |
| Front wall; Titanium hairline stainless steel                           |                                                    |