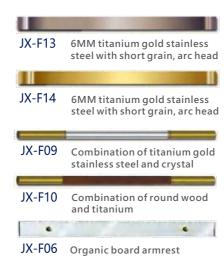

# Landing door ····

Effect Drawing Of Gate Cover

Note: The door cover is optional

FM-01 Hairline stainless steel

FM-03 Mirror Etched Stainless Steel

FM-06 Wood painted steel+

Window ( Suitable for villa elevator )

FM-08 Mirror Etching

Hairline stainless steel + tempered laminated glass

FM-620 Mirror Etching

FM-20191116

Titanium hairline + etching