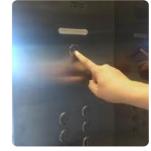

# (1) About failure rescue communication

The car is equipped with one-button call function, when the elevator fails and the person can't contact with the outside due to no signal of the mobile phone, he can get contact with the outside directly through this button.

One-button call function

• Monitoring, early warning, rescuing, supervision, operation, maintenance

• Real-time monitoring, remote repair.

**CAR2322** 

We reserve the right to change product design and description at any time