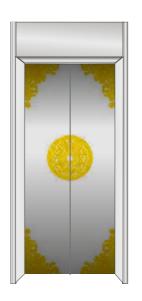

# Landing door -----

HD2201

Hairline, etching, recessed gold Note: This pattern can also be processed into concave gold titanium gold, rose gold, champagne gold or black titanium

HD2202

Hairline, etching, recessed gold Note: This pattern can also be processed into concave gold titanium gold, rose gold, champagne gold or black titanium

HD2203

Hairline, etching, recessed gold Note: This pattern can also be processed into concave gold titanium gold, rose gold, champagne gold or black titanium

HD2204

Hairline, etching, recessed gold Note: This pattern can also be processed into concave gold titanium gold, rose gold, champagne gold or black titanium

HD2205

Mirror, hairline, etching, champagne gold Note: This pattern can also be processed into concave gold titanium gold, rose gold, champagne gold or black titanium

HD2206

Mirror, sandblasting, etching, champagnegold Note: This pattern can also be processed into concave gold titanium gold, rose gold, champagne gold or black titanium

HD2207

Mirror, hairline, etching, champagne gold Note: This pattern can also be processed into concave gold titanium gold, rose gold, champagne gold or black titanium

HD2208

Mirror, sandblasting, champagne gold Note: This pattern can also be processed into concave gold titanium gold, rose gold, champagne gold or black titanium

# Landing door ----

HD2209

Mirror, etching, titanium Note: This pattern can also be processed into concave gold titanium gold, rose gold, champagne gold or black titanium

HD2210

Mirror, etching, titanium
Note: This pattern can also be processed into
concave gold titanium gold, rose gold,
champagne gold or black titanium

HD2211

Mirror, disorderly grain, etching, titanium Note: This pattern can also be processed into concave gold titanium gold, rose gold, champagne gold or black titanium

HD2212

Mirror, sandblasting, titanium Note: This pattern can also be processed into concave gold titanium gold, rose gold, champagne gold or black titanium

HD2213

Hairline, etching, titanium Note: This pattern can also be processed into concave gold titanium gold, rose gold, champagne gold or black titanium

HD2214

Mirror, etching, titanium Note: This pattern can also be processed into concave gold titanium gold, rose gold, champagne gold or black titanium

HD2215

Mirror, etching, titanium Note: This pattern can also be processed into concave gold titanium gold, rose gold, champagne gold or black titanium

HD2216

Mirror, etching, titanium Note: This pattern can also be processed into concave gold titanium gold, rose gold, champagne gold or black titanium

# Landing door -----

HD2217

Mirror, etching, rose gold Note: This pattern can also be processed into concave gold titanium gold, rose gold, champagne gold or black titanium

HD2218 Mirror, etching, rose gold Note: This pattern can also be processed into concave gold titanium gold, rose gold, champagne gold or black titanium

HD2219

Mirror, etching, rose gold Note: This pattern can also be processed into concave gold titanium gold, rose gold, champagne gold or black titanium

HD2220

Mirror, etching, rose gold Note: This pattern can also be processed into concave gold titanium gold, rose gold, champagne gold or black titanium

HD2221

Mirror, etching
Note: This pattern can also be processed into
concave gold titanium gold, rose gold,
champagne gold or black titanium

HD2222

Mirror, sandblasting
Note: This pattern can also be processed into
concave gold titanium gold, rose gold,
champagne gold or black titanium

HD2223

Note: This pattern can also be processed into concave gold titanium gold, rose gold, champagne gold or black titanium

HD2224

Mirror, hairline Note: This pattern can also be processed into concave gold titanium gold, rose gold, champagne gold or black titanium

# Landing door ----

HD2225

HD2226

Note: This pattern can also be processed into concave gold titanium gold, rose gold, champagne gold or black titanium

HD2227

Hairline, etching

Note: This pattern can also be processed into
concave gold titanium gold, rose gold,
champagne gold or black titanium

#### HD2228

Mirror, etching, hairline
Note: This pattern can also be processed into
concave gold titanium gold, rose gold,
champagne gold or black titanium

HD2229

Note: This pattern can also be processed into concave gold titanium gold, rose gold, champagne gold or black titanium

#### HD2230

Mirror, etching Note: This pattern can also be processed into concave gold titanium gold, rose gold, champagne gold or black titanium

HD2231

Hairline, etching
Note: This pattern can also be processed into
concave gold titanium gold, rose gold,
champagne gold or black titanium

HD2232

Mirror, etching Note: This pattern can also be processed into concave gold titanium gold, rose gold, champagne gold or black titanium

# Landing door · · · · —

HD2233

Mirror, etching, hairline
Note: This pattern can also be processed into
concave gold titanium gold, rose gold,
champagne gold or black titanium

HD2234

Mirror, etching Note: This pattern can also be processed into concave gold titanium gold, rose gold, champagne gold or black titanium

HD2235

Hairline, etching Note: This pattern can also be processed into concave gold titanium gold, rose gold, champagne gold or black titanium

HD2236

Mirror, etching, hairline Note: This pattern can also be processed into concave gold titanium gold, rose gold, champagne gold or black titanium

HD2237

Mirror, etching
Note: This pattern can also be processed into
concave gold titanium gold, rose gold,
champagne gold or black titanium

HD2238

Mirror, etching, disorderly grain
Note: This pattern can also be processed into
concave gold titanium gold, rose gold,
champagne gold or black titanium

HD2239

Note: This pattern can also be processed into concave gold titanium gold, rose gold, champagne gold or black titanium

HD2240

Mirror, etching, hairline
Note: This pattern can also be processed into
concave gold titanium gold, rose gold,
champagne gold or black titanium